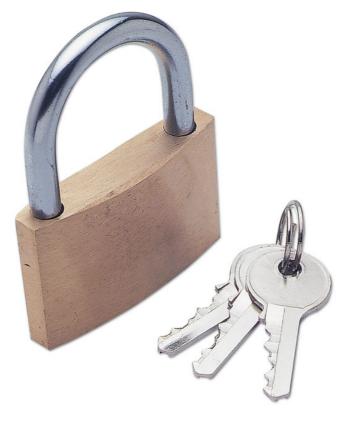

## **Brass Padlock 50mm**

50mm shackle brass padlock, perfect for toolboxes, but also ideal security for sheds, lockers, gates etc.

## Additional Information

- Shackle length: 50mm.
- · Slimline design.
- · Perfect for toolboxes, but also ideal security for sheds, lockers, gates etc.
- · Includes 3 keys.
- Smaller shackle sizes available please see Laser Part Nos. 0496 (25mm) & 0497 (30mm).