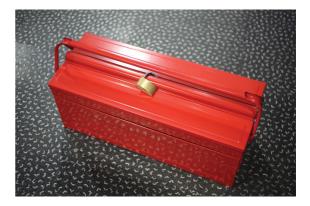

## **Brass Padlock 50mm**

50mm shackle brass padlock, perfect for toolboxes, but also ideal security for sheds, lockers, gates etc.

## Additional Information

- Shackle length: 50mm.
- · Slimline design.
- · Perfect for toolboxes, but also ideal security for sheds, lockers, gates etc.
- · Includes 3 keys.
- Smaller shackle sizes available please see Laser Part Nos. 0496 (25mm) & 0497 (30mm).